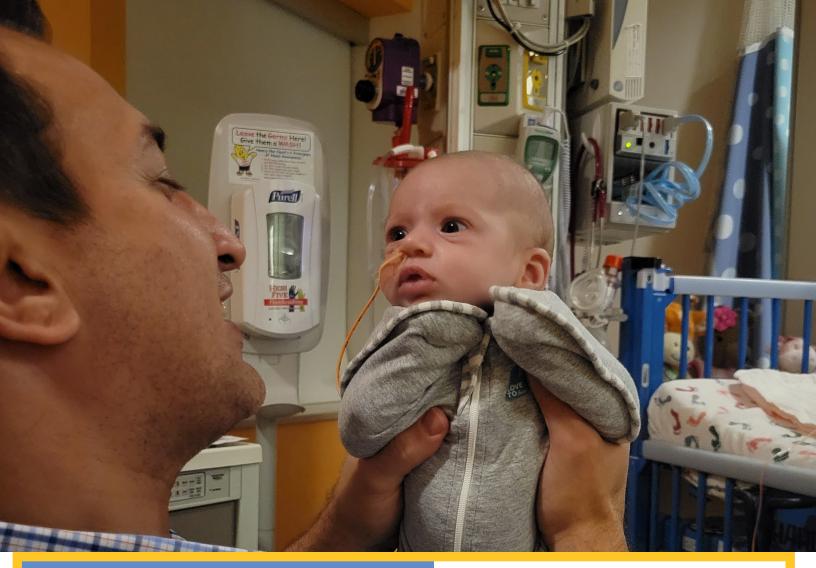

Bradyn's medical journey began in March 2021. He was with his grandmother, Carole, when he passed out and went into convulsions. He was taken to the hospital where he was diagnosed with pulmonary hypertension. As he remained in the intensive care unit, Bradyn went into cardiac arrest. At that point, his physicians transferred him to a hospital more than 250 miles from home to get the specialized medical care he needed.

While Bradyn recovered from two heart surgeries and a double lung transplant, his grandmother stayed at Ronald McDonald House Pittsburgh.

"The Ronald McDonald House is more than what you could imagine. You feel safe, there are meals, and it is attached to the hospital. It really is the next best thing to being home."