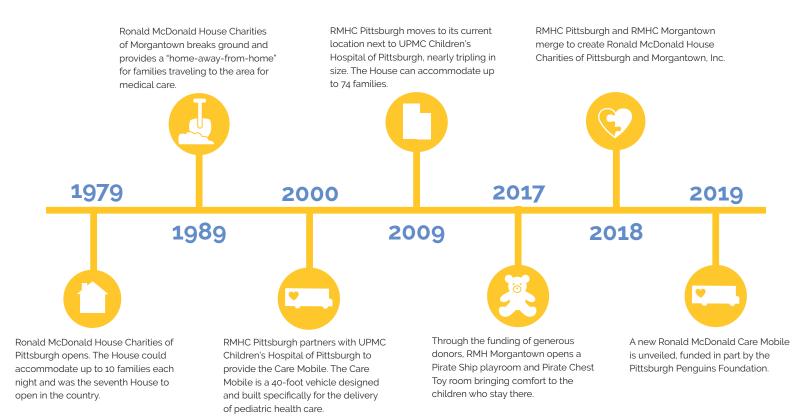

# **Our History**

For over 40 years, Ronald McDonald House Charities of Pittsburgh and Morgantown has provided a "home-away-from-home" for families of seriously ill or injured children receiving life-saving medical treatment. We have served thousands of families by offering comfortable housing all while being just steps away from their sick child.

Today, our Charity has 90 units to accommodate families in need and the need for our services continues to grow. As the need for our services continues to grow, we want to ensure we serve every family who walks through our doors. Keeping families together and offering a space for kids and parents to enjoy being a family while their child receives medical care for an illness or injury is our goal.